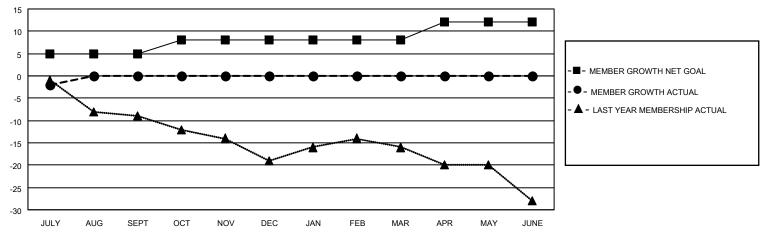

## GOALS AND ACTUAL MEMBERS CUMULATIVE

| DROPPED CLUBS: 0 |   | 2 CLUBS OF 60 ADDED 1 OR<br>MORE NEW MEMBERS | GENDER DISTRIBUTION       |              |  |
|------------------|---|----------------------------------------------|---------------------------|--------------|--|
|                  |   | WORE NEW WEWBERS                             | MALE                      | 735 (65.68%) |  |
|                  |   |                                              | FEMALE                    | 384 (34.32%) |  |
| DROPPED MEMBERS  |   |                                              | NON BINARY                | 0 (0.00%)    |  |
|                  |   |                                              | PREFER NOT TO ANSWER      | 0 (0.00%)    |  |
| DECEASED         | 0 |                                              |                           | ,            |  |
| CLUB CANCELLED   | 0 | CLICK HERE FOR CUMULATIVE                    | TOTAL FAMILY UNIT MEMBERS | s 76         |  |
| OTHER            | 4 | MEMBERSHIP DATA                              |                           |              |  |
| TOTAL            | 4 |                                              | FAMILY MEMBERS PAYING HAI | LF DUES 39   |  |
|                  |   |                                              |                           |              |  |

## MONTHLY MEMBERSHIP PROGRESS REPORT

LOCATION ESTONIA District 120 Results as of: 7/31/2023

| Clubs                 |               |           |               | Members               |                        |                         |                                                    |
|-----------------------|---------------|-----------|---------------|-----------------------|------------------------|-------------------------|----------------------------------------------------|
| RESULTS FOR 2023-2024 |               |           |               | RESULTS FOR 2023-2024 |                        |                         |                                                    |
| QUARTER               | NEW CLUB GOAL | NEW CLUBS | DROPPED CLUBS | QUARTER MEMI          | BER GROWTH NET<br>GOAL | MEMBER GROWTH<br>ACTUAL | DROPPED<br>MEMBERS ACTUAL<br>(including transfers) |
| JULY/AUG/SEPT         | 1             | 0         | 0             | JULY/AUG/SEPT         | 5                      | 2                       | 4                                                  |
| OCT/NOV/DEC           | 1             | 0         | 0             | OCT/NOV/DEC           | 3                      | 0                       | 0                                                  |
| JAN/FEB/MAR           | 1             | 0         | 0             | JAN/FEB/MAR           | 0                      | 0                       | 0                                                  |
| APR/MAY/JUNE          | 0             | 0         | 0             | APR/MAY/JUNE          | 4                      | 0                       | 0                                                  |