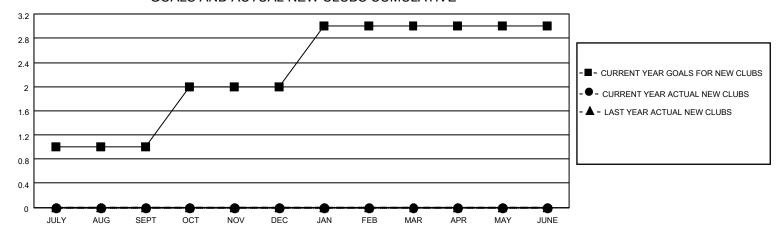

## GOALS AND ACTUAL NEW CLUBS CUMULATIVE

## MONTHLY MEMBERSHIP PROGRESS REPORT

LOCATION ESTONIA District 120 Results as of: 7/31/2023

| Clubs                 |               |           |               | Members               |                        |                         |                                                    |
|-----------------------|---------------|-----------|---------------|-----------------------|------------------------|-------------------------|----------------------------------------------------|
| RESULTS FOR 2023-2024 |               |           |               | RESULTS FOR 2023-2024 |                        |                         |                                                    |
| QUARTER               | NEW CLUB GOAL | NEW CLUBS | DROPPED CLUBS | QUARTER MEMI          | BER GROWTH NET<br>GOAL | MEMBER GROWTH<br>ACTUAL | DROPPED<br>MEMBERS ACTUAL<br>(including transfers) |
| JULY/AUG/SEPT         | 1             | 0         | 0             | JULY/AUG/SEPT         | 5                      | 2                       | 4                                                  |
| OCT/NOV/DEC           | 1             | 0         | 0             | OCT/NOV/DEC           | 3                      | 0                       | 0                                                  |
| JAN/FEB/MAR           | 1             | 0         | 0             | JAN/FEB/MAR           | 0                      | 0                       | 0                                                  |
| APR/MAY/JUNE          | 0             | 0         | 0             | APR/MAY/JUNE          | 4                      | 0                       | 0                                                  |